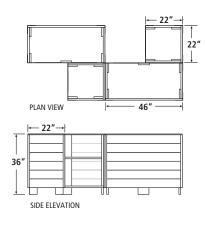

## **GARDEN CENTER COUNTERS—Components and Configurations**

The R.W. Rogers modular checkout system is a versatile solution for your temporary or permanent counter needs. The 22" x 22" and 46" x 22" base units can be combined in different configurations to create the ideal checkout system for your location. The counters are constructed of a combination of reclaimed wood and plastic fibers creating an environmentally friendly and durable product. The galvanized counter surface adds to the functionality and creates the perfect choice for indoor and outdoor use. Configurations include but are not limited to the following.

FOR MORE INFORMATION: Phone 630 • 377 • 9033 Fax 630 • 377 • 2073 www.rwrogerscompany.com

(Optional accessories include: Lane Lights, Casters and Drawers)

ELEVATION

ELEVATION

PLAN VIEW

**A** + **B** (right)