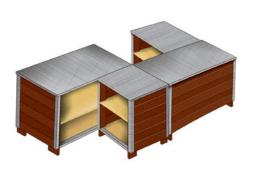

## **GARDEN CENTER COUNTERS—Components and Configurations**

The R.W. Rogers modular checkout system is a versatile solution for your temporary or permanent counter needs. The 22" x 22" and 46" x 22" base units can be combined in different configurations to create the ideal checkout system for your location. The counters are constructed of a combination of reclaimed wood and plastic fibers creating an environmentally friendly and durable product. The galvanized counter surface adds to the functionality and creates the perfect choice for indoor and outdoor use. Configurations include but are not limited to the following.