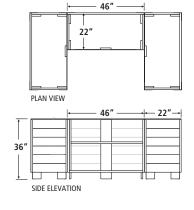

## **GARDEN CENTER COUNTERS—Components and Configurations**

The R.W. Rogers modular checkout system is a versatile solution for your temporary or permanent counter needs. The 22" x 22" and 46" x 22" base units can be combined in different configurations to create the ideal checkout system for your location. The counters are constructed of a combination of reclaimed wood and plastic fibers creating an environmentally friendly and durable product. The galvanized counter surface adds to the functionality and creates the perfect choice for indoor and outdoor use. Configurations include but are not limited to the following.

**MODEL #RWR-ACT-UCAB** 

SIDE ELEVATION

**MODEL #RWR-ACT-TANDEM** 