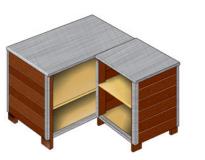

## **GARDEN CENTER COUNTERS—Components and Configurations**

The R.W. Rogers modular checkout system is a versatile solution for your temporary or permanent counter needs. The 22" x 22" and 46" x 22" base units can be combined in different configurations to create the ideal checkout system for your location. The counters are constructed of a combination of reclaimed wood and plastic fibers creating an environmentally friendly and durable product. The galvanized counter surface adds to the functionality and creates the perfect choice for indoor and outdoor use. Configurations include but are not limited to the following.