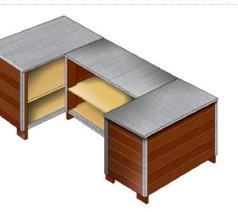

## **GARDEN CENTER COUNTERS—Components and Configurations**

The R.W. Rogers modular checkout system is a versatile solution for your temporary or permanent counter needs. The 22" x 22" and 46" x 22" base units can be combined in different configurations to create the ideal checkout system for your location. The counters are constructed of a combination of reclaimed wood and plastic fibers creating an environmentally friendly and durable product. The galvanized counter surface adds to the functionality and creates the perfect choice for indoor and outdoor use. Configurations include but are not limited to the following.