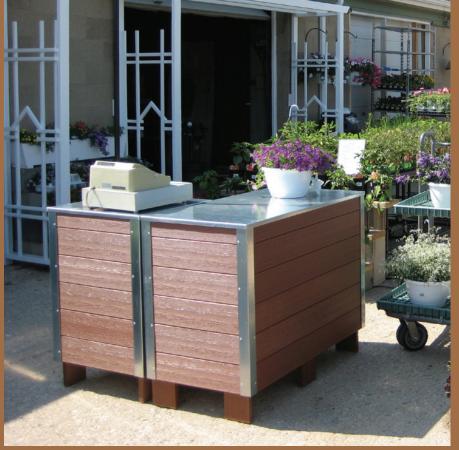

## **GARDEN CENTER COUNTERS—Components and Configurations**

The R.W. Rogers modular checkout system is a versatile solution for your temporary or permanent counter needs. The 22" x 22" and 46" x 22" base units can be combined in different configurations to create the ideal checkout system for your location. The counters are constructed of a combination of reclaimed wood and plastic fibers creating an environmentally friendly and durable product. The galvanized counter surface adds to the functionality and creates the perfect choice for indoor and outdoor use. Configurations include but are not limited to the following.