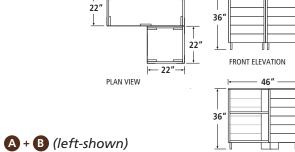

## **GARDEN CENTER COUNTERS—Components and Configurations**

The R.W. Rogers modular checkout system is a versatile solution for your temporary or permanent counter needs. The 22" x 22" and 46" x 22" base units can be combined in different configurations to create the ideal checkout system for your location. The counters are constructed of a combination of reclaimed wood and plastic fibers creating an environmentally friendly and durable product. The galvanized counter surface adds to the functionality and creates the perfect choice for indoor and outdoor use. Configurations include but are not limited to the following.