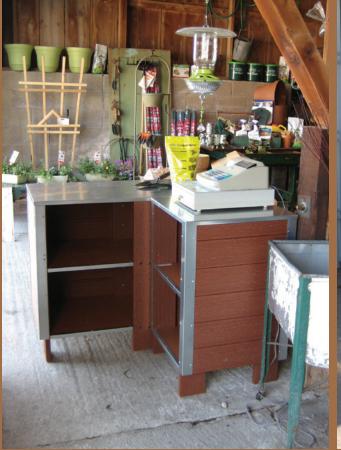

## **GARDEN CENTER COUNTERS—Components and Configurations**

The R.W. Rogers modular checkout system is a versatile solution for your temporary or permanent counter needs. The 22" x 22" and 46" x 22" base units can be combined in different configurations to create the ideal checkout system for your location. The counters are constructed of a combination of reclaimed wood and plastic fibers creating an environmentally friendly and durable product. The galvanized counter surface adds to the functionality and creates the perfect choice for indoor and outdoor use. Configurations include but are not limited to the following.