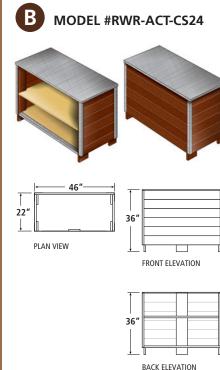

## **GARDEN CENTER COUNTERS—Components and Configurations**

The R.W. Rogers modular checkout system is a versatile solution for your temporary or permanent counter needs. The 22" x 22" and 46" x 22" base units can be combined in different configurations to create the ideal checkout system for your location. The counters are constructed of a combination of reclaimed wood and plastic fibers creating an environmentally friendly and durable product. The galvanized counter surface adds to the functionality and creates the perfect choice for indoor and outdoor use. Configurations include but are not limited to the following.