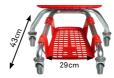

#### **Technical Features**

Patent: 003022714-0001

Reference: 7500

Capacity: 110L

Stacking: 11 carts x 2 m **Dimensions:** 66,9 x 58 x 95,2 cm

Weight: 14,1kg Max recommended load: 110 kg

Materials: top quality polypropylene, galvanized steel and