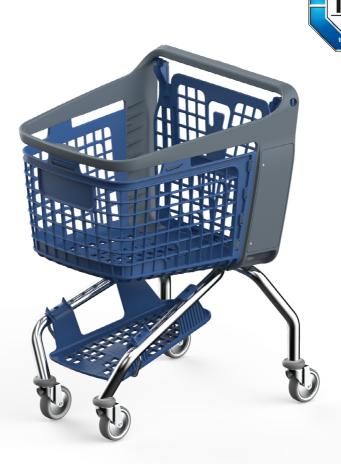

## MONOBLOC CHASSIS. 360° MOBILITY

110L capacity cart that brings together an excellent user experience with the robustness and durability necessary for the day-to-day of a store. Robust thanks to its exclusive monobloc chassis structure that unifies all the parts of the cart and ergonomic since it has been designed with you in mind.

#### **ACCESSORIES**

Coin locking system

Moving walkway wheel Diameter: 125mm

Adaptable to any country.

VOLUME 110L

EXCLUSIVE MONOBLOC CHASSIS

FLAT BOTTOM

BOTTOM TRAY

#### Wide square-shaped base

Bulky products can be placed easily, making the most of the available space.

Tray

This 10L-tray allows the placement of bottles or bulky products.

#### Monobloc chassis

The monobloc chassis unifies all the parts of the cart and makes it more robust.

## 4 wheels with double-ball bearing

Thanks to this system the cart will glide along easily, no matter the load it contains.

Diameter: 100mm