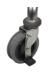

## 4 wheels with double-ball bearing

Thanks to this system the cart will glide along easily, no matter the load it contains.

Diameter: 100mm