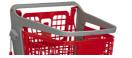

#### Color

Customization available to all parts: handle, basket and tray.

#### Logo

The cart allows three spaces to place your logo: front, right side and left side.

#### Wide square-shaped base

Bulky products can be placed easily, making the most of the available space.

Tray

This 10L-tray allows the placement of bottles or bulky products.