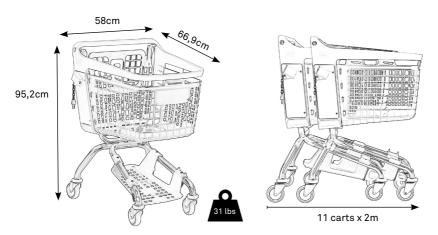

#### **Technical Features**

Patent: 003022714-0001

Reference: 7500

Capacity: 110L

Stacking: 11 carts x 2 m **Dimensions:** 66,9 x 58 x 95,2 cm

Weight: 14,1kg Max recommended load: 110 kg

Materials: top quality polypropylene, galvanized steel and

## **DIMENSIONS**