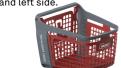

#### Logo

The cart allows three spaces to place your logo: front, right side and left side.