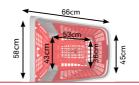

## **DIMENSIONS**

#### **Technical Features**

Patent: 003022714-0001

Reference: 7500

Capacity: 110L

Stacking: 11 carts x 2 m **Dimensions:** 66,9 x 58 x 95,2 cm

Weight: 14,1kg Max recommended load: 110 kg

Materials: top quality polypropylene, galvanized steel and