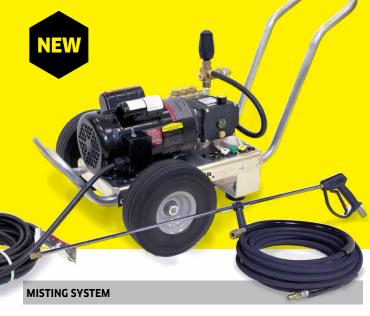

# COMBATING VIRUSES WITH MISTING PRECISION.

Meet the HD 2.0/1000 Dual Mister, an all-in-one mister and pressure washer

Kärcher's cold water, corrosion-resistant aluminum Dual Mister easily converts from a pressure washer to a mister for dispensing sanitizer or disinfectants, such as Vital Oxide®. This reliable electric powered pressure washer comes standard with a humidifying nozzle and an Easy!Valve that allows the operator to easily switch from pressure washing to misting mode. It can convert from a cart to skid, provides a bypass loop for additional pump protection, and it offers a low profile handle and compact footprint, making it easy to maneuver. In short, this unit is designed to combat viruses and bacteria in misting mode, or it can be used as a high pressure washer to clean surfaces. Your choice.

Model

| модеі                                             | HD 2.0/1000 Dual Mister   |              |
|---------------------------------------------------|---------------------------|--------------|
| Part No.                                          | 1.106-160.0               |              |
|                                                   | HIGH PRESSURE MODE        | MISTER MODE  |
| GPM                                               | 2.0                       | 0.023 - 0.06 |
| PSI                                               | 1000                      | 107 - 480    |
| Drive                                             | Direct                    | Direct       |
| HP                                                | 1.5                       | 1.5          |
| Electrical                                        | 120V / 1ph                | 120V / 1ph   |
| Amps                                              | 13.6                      | 6.5 - 8.0    |
| *I = al : al = a : D: . = a : 1/2 = a b = a : 1/5 | D DDM: 1705 Dawn Card: 36 | £L.          |

LID 2 0/1000 Dual Mictor

\*Includes: Pump: Kärcher KF, Pump RPM: 1725, Power Cord: 36 ft Shipping Dimensions (L x W x H) 41" x 22" x 25", Shipping Weight (L x W x H): 161 lbs

List Price: \$2,280.00

- **EASY!VALVE:** allows user to vary the operating pressure to control the flow. Possible to use 1 or 2 trigger guns at the same time in misting mode.
- Misting Nozzle: 1/4 NPTF brass adapter delivers finely atomized cone spray pattern.
- **High Pressure Hose:** 75 foot 1/4-inch, non-marking high pressure hose.