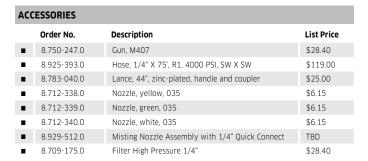

| ACCESSORIES                                                                                                                                                                                                                                                                                                                                                                                                                                                                                                                                                                                                                                                                                                                                                                                                                                                                                                                                                                                                                                                                                                                                                                                                                                                                                                                                                                                                                                                                                                                                                                                                                                                                                                                                                                                                                                                                                                                                                                                                                                                                                                                    |              |                                                      |            |  |  |  |  |
|--------------------------------------------------------------------------------------------------------------------------------------------------------------------------------------------------------------------------------------------------------------------------------------------------------------------------------------------------------------------------------------------------------------------------------------------------------------------------------------------------------------------------------------------------------------------------------------------------------------------------------------------------------------------------------------------------------------------------------------------------------------------------------------------------------------------------------------------------------------------------------------------------------------------------------------------------------------------------------------------------------------------------------------------------------------------------------------------------------------------------------------------------------------------------------------------------------------------------------------------------------------------------------------------------------------------------------------------------------------------------------------------------------------------------------------------------------------------------------------------------------------------------------------------------------------------------------------------------------------------------------------------------------------------------------------------------------------------------------------------------------------------------------------------------------------------------------------------------------------------------------------------------------------------------------------------------------------------------------------------------------------------------------------------------------------------------------------------------------------------------------|--------------|------------------------------------------------------|------------|--|--|--|--|
|                                                                                                                                                                                                                                                                                                                                                                                                                                                                                                                                                                                                                                                                                                                                                                                                                                                                                                                                                                                                                                                                                                                                                                                                                                                                                                                                                                                                                                                                                                                                                                                                                                                                                                                                                                                                                                                                                                                                                                                                                                                                                                                                | Order No.    | Description                                          | List Price |  |  |  |  |
|                                                                                                                                                                                                                                                                                                                                                                                                                                                                                                                                                                                                                                                                                                                                                                                                                                                                                                                                                                                                                                                                                                                                                                                                                                                                                                                                                                                                                                                                                                                                                                                                                                                                                                                                                                                                                                                                                                                                                                                                                                                                                                                                | 8.902-421.0* | Two-Gun Tee Coupler                                  | \$51.00    |  |  |  |  |
|                                                                                                                                                                                                                                                                                                                                                                                                                                                                                                                                                                                                                                                                                                                                                                                                                                                                                                                                                                                                                                                                                                                                                                                                                                                                                                                                                                                                                                                                                                                                                                                                                                                                                                                                                                                                                                                                                                                                                                                                                                                                                                                                | 8.710-620.0  | Legacy Superlite stainless steel wand, 72" - 56.0 oz | \$119.00   |  |  |  |  |
|                                                                                                                                                                                                                                                                                                                                                                                                                                                                                                                                                                                                                                                                                                                                                                                                                                                                                                                                                                                                                                                                                                                                                                                                                                                                                                                                                                                                                                                                                                                                                                                                                                                                                                                                                                                                                                                                                                                                                                                                                                                                                                                                | 9.807-750.0  | 37.5" long handle                                    | \$28.90    |  |  |  |  |
|                                                                                                                                                                                                                                                                                                                                                                                                                                                                                                                                                                                                                                                                                                                                                                                                                                                                                                                                                                                                                                                                                                                                                                                                                                                                                                                                                                                                                                                                                                                                                                                                                                                                                                                                                                                                                                                                                                                                                                                                                                                                                                                                | 9.807-753.0  | Lance holder                                         | \$31.10    |  |  |  |  |
|                                                                                                                                                                                                                                                                                                                                                                                                                                                                                                                                                                                                                                                                                                                                                                                                                                                                                                                                                                                                                                                                                                                                                                                                                                                                                                                                                                                                                                                                                                                                                                                                                                                                                                                                                                                                                                                                                                                                                                                                                                                                                                                                | 9.807-752.0  | Hose storage hook                                    | \$40.60    |  |  |  |  |
|                                                                                                                                                                                                                                                                                                                                                                                                                                                                                                                                                                                                                                                                                                                                                                                                                                                                                                                                                                                                                                                                                                                                                                                                                                                                                                                                                                                                                                                                                                                                                                                                                                                                                                                                                                                                                                                                                                                                                                                                                                                                                                                                | 9.807-751.0  | Handle with hose reel (mild steel anthracite handle) | \$341.00   |  |  |  |  |
| ** A color of the additional beautiful and additional color of the col |              |                                                      |            |  |  |  |  |