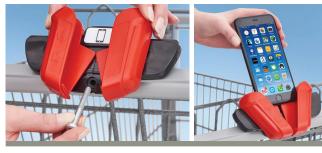

## Quick mounting

Mounts to almost all shopping carts with only one screw.

## Easy to use

The smartphone is simply placed into the holder from above and requires no additional contact while grocery shopping.