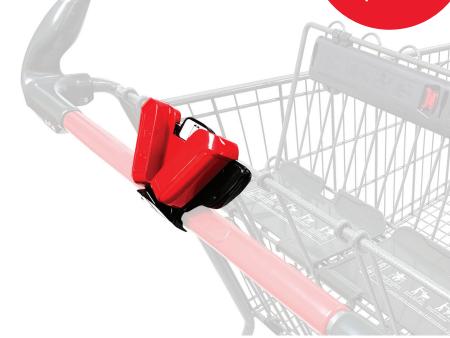

## The easy and convenient way to shop.

Enhance the customers shopping experience by providing a hands free solution for Smartphones.

liveTec EASY

Our innovative smartphone holder system makes shopping using a smartphone easier by providing a safe and contactless experience. The EASY self-adjusts automatically to the size of your phone, and can be quickly removed by the customer. The EASY is a cost-effective solution that works with smartphones of different sizes, large or small — with or without a protective case.

Self-adjusting smartphone holder for a contactless experience.