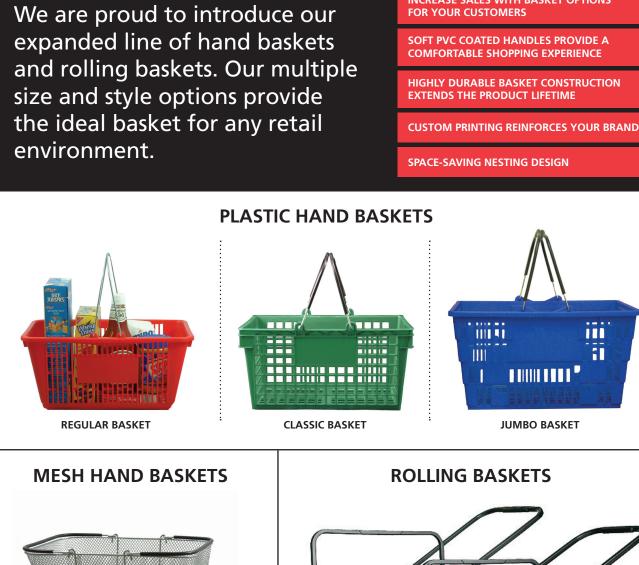

## **SHOPPING BASKETS**

**INCREASE SALES WITH BASKET OPTIONS** 

SAME NESTING DESIGN AS STANDARD HAND BASKETS

ARKE

| PLASTIC<br>BASKET<br>SPECIFICATIONS | REGULAR BASKET                                                                           | CLASSIC BASKET                                                                           | JUMBO BASKET                                                                             |
|-------------------------------------|------------------------------------------------------------------------------------------|------------------------------------------------------------------------------------------|------------------------------------------------------------------------------------------|
|                                     | Sold in cartons of 16 units or<br>in sets of 12 baskets with 1 sign and<br>1 metal stand | Sold in cartons of 12 units or<br>in sets of 12 baskets with 1 sign and<br>1 metal stand | Sold in cartons of 16 units or<br>in sets of 12 baskets with 1 sign<br>and 1 metal stand |
| Material                            | High Performance Polypropylene                                                           | High Performance Polypropylene                                                           | High Performance Polypropylene                                                           |
| Dimensions                          | Top: 16.5"L x 13"W x 8"H<br>Bottom: 13"L x 8"W                                           | Top: 18"L x 12"W x 8.75"H<br>Bottom: 15.75"L x 9.75"W                                    | Top: 18"L x 12.75"W x 9.75"H<br>Bottom: 15"L x 9"W                                       |
| Capacity                            | 1,102 cubic inches (about 19 liters)                                                     | 1,386 cubic inches (about 23 liters)                                                     | 1,651 cubic inches (about 27 liters)                                                     |
| Weight                              | 1.2 lbs.                                                                                 | 2 lbs.                                                                                   | 2.5 lbs.                                                                                 |
| Handles                             | Metal Handles Standard<br>Black PVC Comfort Sleeves Available                            | Metal Handles with Black PVC<br>Comfort Sleeves Standard                                 | Metal Handles with Black PVC<br>Comfort Sleeves Standard                                 |
| Colors                              | Red, Yellow, Blue, Green, Gray,<br>Black                                                 | Red, Yellow, Blue, Green, Gray,<br>Black                                                 | Red, Yellow, Blue, Green, Gray,<br>Black                                                 |

| MESH BASKET<br>SPECIFICATIONS | Sold in cartons of 12 units<br>or in sets of 12 baskets<br>with 1 sign and 1 metal stand | ROLLING<br>BASKET<br>SPECIFICATIONS | RB32L                                                                                             | BARCELONA                                                                                         |
|-------------------------------|------------------------------------------------------------------------------------------|-------------------------------------|---------------------------------------------------------------------------------------------------|---------------------------------------------------------------------------------------------------|
|                               |                                                                                          |                                     | Sold in multiples<br>of 5 units                                                                   | Sold in multiples<br>of 4 units                                                                   |
| Material                      | Painted Mesh Steel                                                                       |                                     |                                                                                                   |                                                                                                   |
| Dimensions                    | 16.5″L x 12.25″W x 7″H<br>Bottom: 13.5″L x 9.5″W                                         | Material                            | Polyurethane body,<br>high quality double ball<br>bearing polyurethane<br>wheels with dust guards | Polyurethane body,<br>high quality double ball<br>bearing polyurethane<br>wheels with dust guards |
| Capacity                      | 1,016 cubic inches<br>(about 17 liters)                                                  | Dimensions                          | 22.83″L x 13.39″W x<br>14.17″H                                                                    | 22.83″L x 15.75″W x<br>18.50″H                                                                    |
| Handles                       | Steel with Black PVC<br>Comfort Sleeves Standard                                         | Capacity                            | 32 liters                                                                                         | 54 liters                                                                                         |
| Colors                        | Silver and Black                                                                         | Handles                             | Plastic folding handles                                                                           | Plastic folding handles                                                                           |
|                               |                                                                                          | Colors                              | Green, Black, Red                                                                                 | Green, Black, Red                                                                                 |