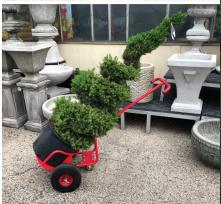

# POTWHEELZ® GARDEN DOLLY

## THREE CONVENIENT SIZES FOR RESIDENTIAL AND COMMERCIAL USE!

- Move and load potted plants and other large, unwieldy items with ease.
- Maneuver easily around corners, over thresholds, and in tight spaces.
- Reduce the risk of injury and the risk of damage to pots and plants.
- Balancing back casters allows for easy handling while moving or pausing.
- Flat free tires, tilting handle for storage.
- Quick to assemble, easy to transport, and simple to use.
- Folds down for convenient storage and shipping.