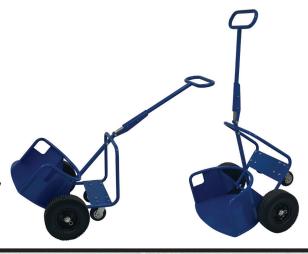

## **INDUSTRIAL BLUE**

Great for heavy lifting at your garden center!

#### Model # PWL-B-IND-004004

**Dimensions:** 

30" D x 36" W x 62.75" H (handle up) 30" D x 36" W x 40" H (handle folded)

Weight: 86lbs.

Pot size: Up to 26" wide

Load capacity: 660lbs. Flat free wheels:

13" x 5" load wheels and 5" x 2" swivel wheels

**Box weight:** 96lbs. **Box size:** 30" x 34" x 17"