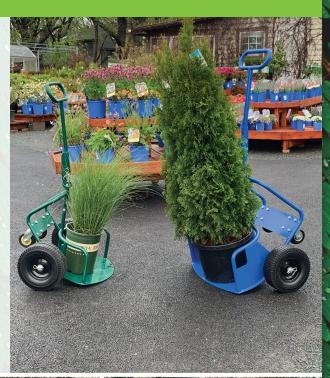

# POTWHEELZ® GARDEN DOLLY

## THREE CONVENIENT SIZES FOR RESIDENTIAL AND COMMERCIAL USE!

- Move and load potted plants and other large, unwieldy items with ease.
- Maneuver easily around corners, over thresholds, and in tight spaces.
- Reduce the risk of injury and the risk of damage to pots and plants.
- Balancing back casters allows for easy handling while moving or pausing.
- Flat free tires, tilting handle for storage.
- Quick to assemble, easy to transport, and simple to use.
- Folds down for convenient storage and shipping.

## **STANDARD GREEN**

Perfect size for garden centers!

## **INDUSTRIAL BLUE**

Great for heavy lifting at your garden center!