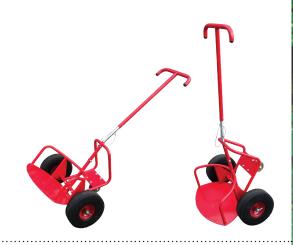

# POTWHEELZ® GARDEN DOLLY

## **SMALL RED**

Ideal for the home gardener!

#### Model # PW-R-004028

**Dimensions:** 

22" D x 24.5" W x 36.5" H (handle up)
22" D x 24.5" W x 17.5" H (handle folded)

Weight: 36lbs.

Pot size: Up to 17.5" wide

Load capacity: 250lbs. Flat free wheels:

10" x 3" load wheels and 4" x 2" swivel wheels **Box weight:** 40lbs.

Box size: 21" x 24" x 14"