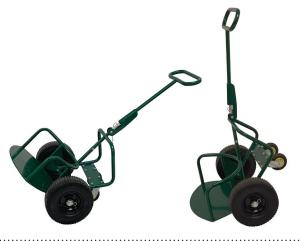

## **STANDARD GREEN**

Perfect size for garden centers!

#### Model # PWS-G-004011

**Dimensions:** 

30" D x 31" W x 54" H (handle up) 30" D x 31" W x 32" H (handle folded)

Weight: 58lbs.

Pot size: Up to 21.5" wide

# Load capacity: 400lbs. Flat free wheels:

13" x 5" load wheels and 5" x 2" swivel wheels **Box weight:** 77lbs.

Box size: 25" x 31" x 17"